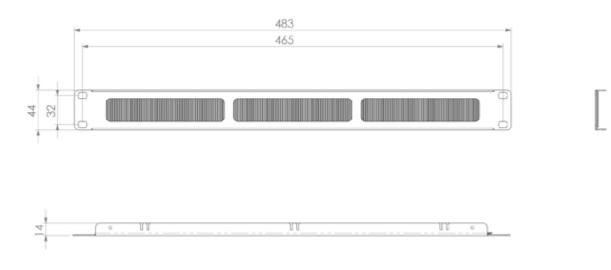

## Technical drawing

## Specifications

| ELEMENT                      | CHARACTERISTIC                                             |
|------------------------------|------------------------------------------------------------|
| Height (mm)                  | 44                                                         |
| Width (mm)                   | 483                                                        |
| Depth (mm)                   | 14                                                         |
| Net weight (kg)              | 0.3                                                        |
| Number of Pass through slots | 3                                                          |
| Material                     | Cold Rolled Steel                                          |
| Material thickness (mm)      | 1.2                                                        |
| Colour                       | Black RAL 9004                                             |
| Operating temperature (°C)   | -40 to +60                                                 |
| Designed in accordance with  | TIA/EIA 568.C, ISO/IEC 11801, EN50173, IEC60304, IEC61754, |
| Compliant to                 | RoHS, Reach/SVHC                                           |