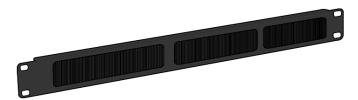

# Panel 1U with brush

#### **Item Description**

This 1U Brush Strip provides an innovative solution includes a brush strip feature which provides access into the rear of the rack, having a brush instead of an open channel encourages the flow of air within the rack.

#### Features/Benefits

- 1U Height
- 19" Rack Mountable
- Integrated brush strip
- Will fit any 19" rack
- Ability to pass patch cords to the rear of cabinets without affecting airflow